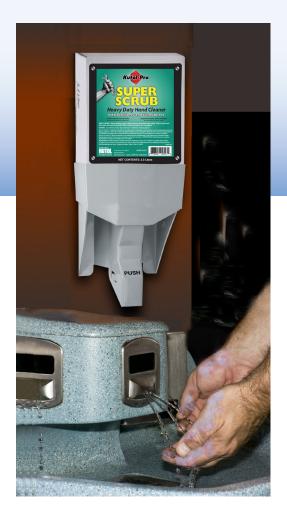

## When large capacity is needed for high volume usage...

The Capacity Plus line is ideal for any high-volume situation and particularly well-suited to industrial applications. The same dispenser accommodates both 3.5 Liter and 8 Liter packages and is offered in industrial gray for a clean appearance even under heaviest usage.

## **Capacity Plus features:**

- Choice of 3.5 L or 8 L means fewer changeouts
- Sealed bag of product with heavy-duty nozzle is located inside the box
- Easy-refill, just insert the entire box into the dispenser